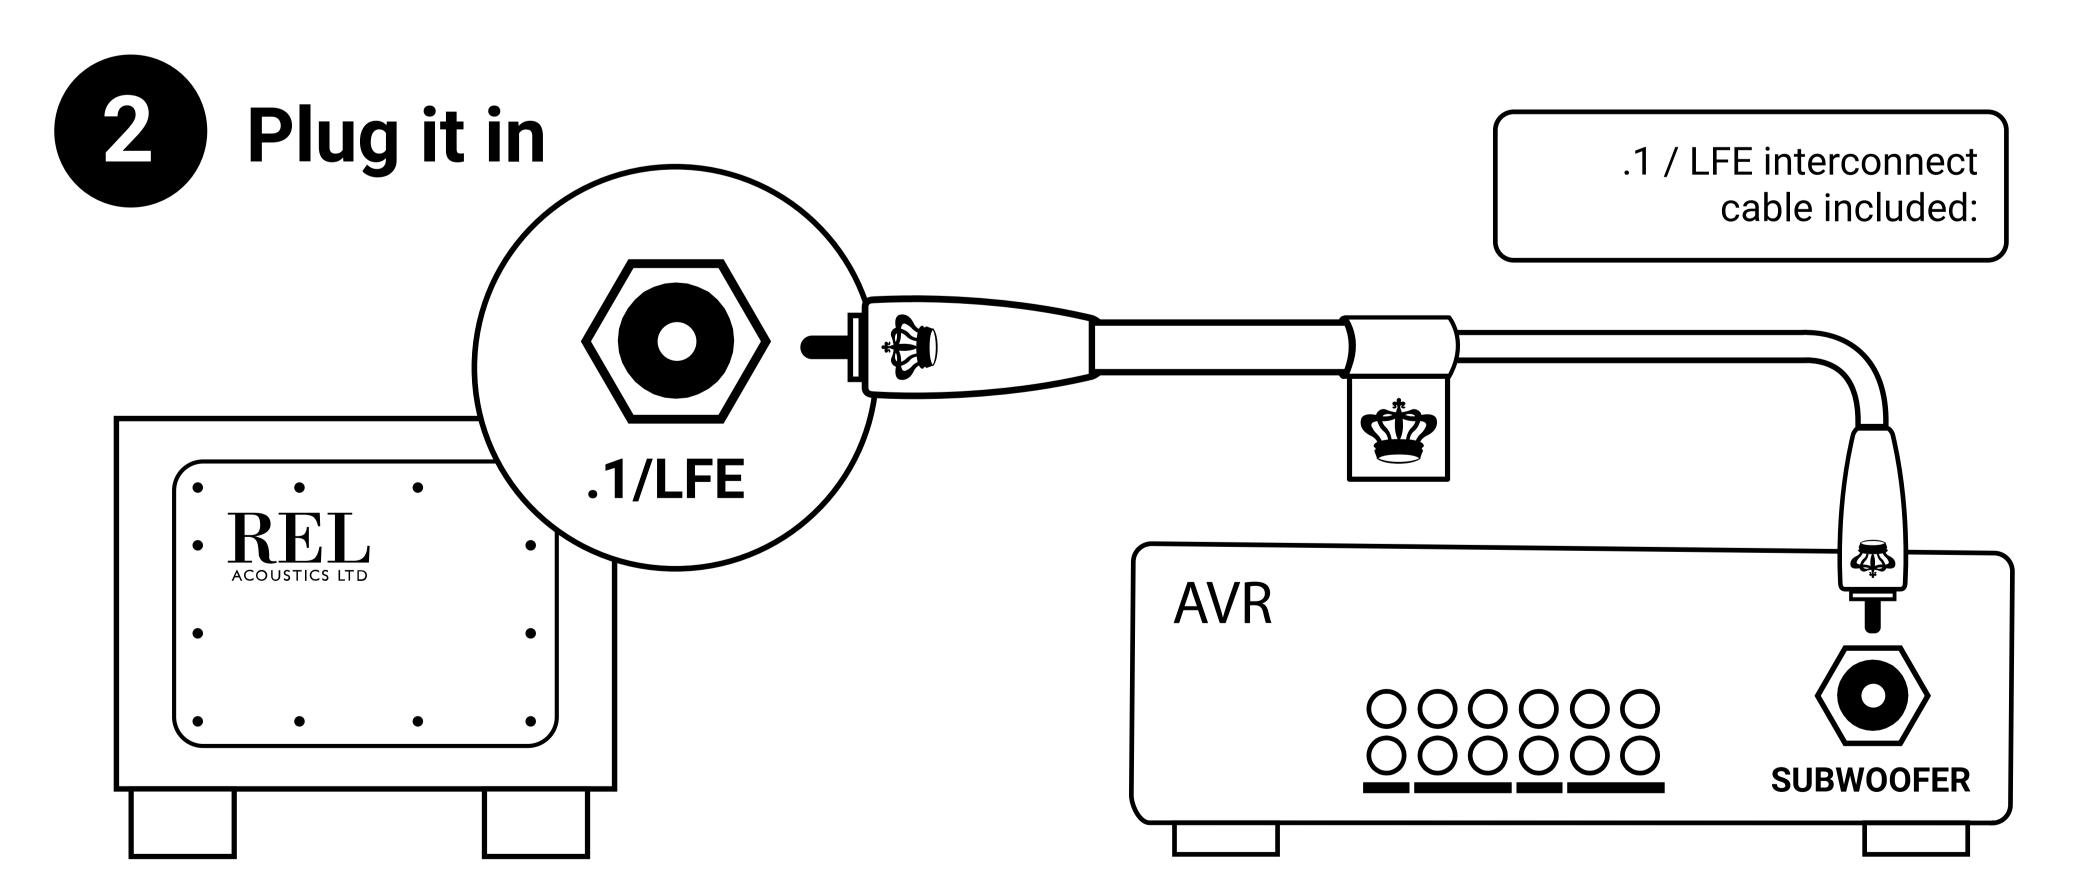

Congratulations on your purchase of the Commodore .1/LFE cable. Unlike most .1/LFE cables, this cable was designed to be an ultra-high quality full range cable. This is because RELs offer superior characteristics that allow them to positively impact on events across the entire frequency spectrum. High impact aural events are rendered with exceptional attack and lend the impactful presence the highest end home theatre installations demand. Thoughtful touches like our Reverse Threaded Connector Barrels mean that removal of the connector from your AVR or processor means the barrels remain firmly fitted, unlike conventional connectors that can come loose while twisting the connector. Thank you for your purchase of this magnificent cable and know that it should deliver this performance for decades to come due to the superior workmanship and materials we have selected. Enjoy, we're sure you'll enjoy the upgrade to your system that these provide. REL Acoustics Product Design Team

## Let's get you connected Quick Start Guide